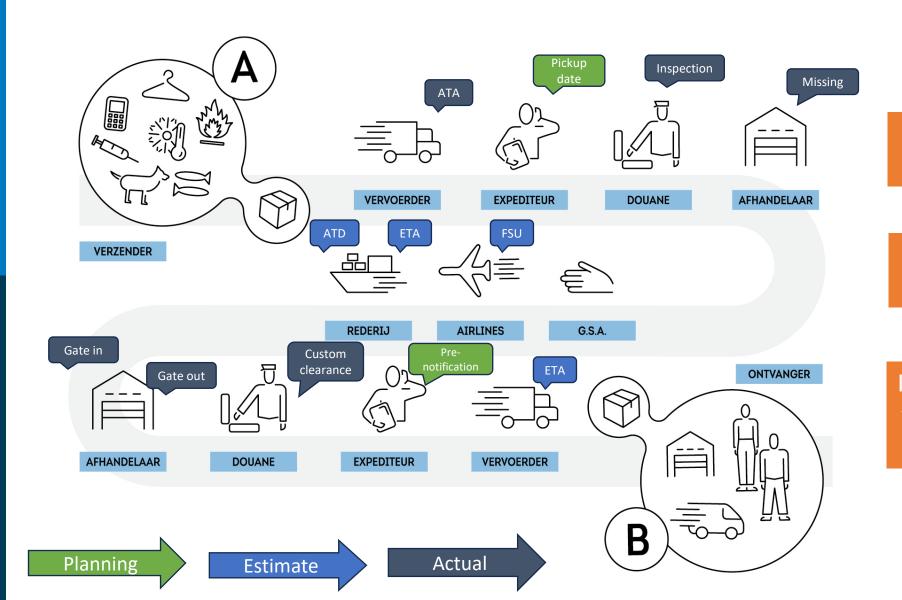

### **Sharing Data in practice**

Parties inform the next chain partner

Information is not shared in the context of the chain

Insufficient agreements about what should I share and what can I do with it?

### Controlled Data sharing with the BDI

Parties in the chain are informed at the same time about relevant events

You will receive the data for which you are authorized

A virtual data network with adhoc links