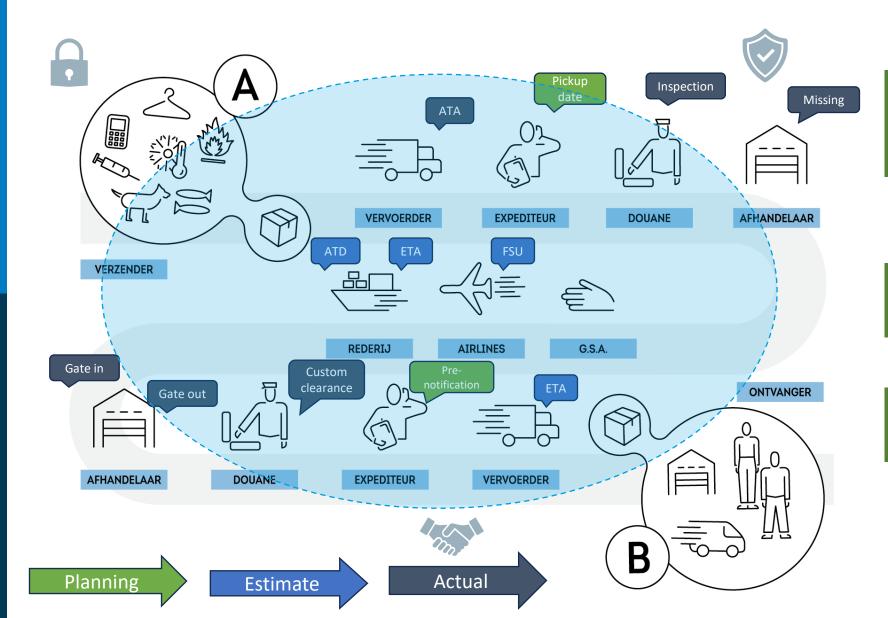

### **Sharing Data in practice**

Parties inform the next chain partner

Information is not shared in the context of the chain

Insufficient agreements about what should I share and what can I do with it?

### Controlled Data sharing with the BDI

Parties in the chain are informed at the same time about relevant events

You will receive the data for which you are authorized

A virtual data network with adhoc links